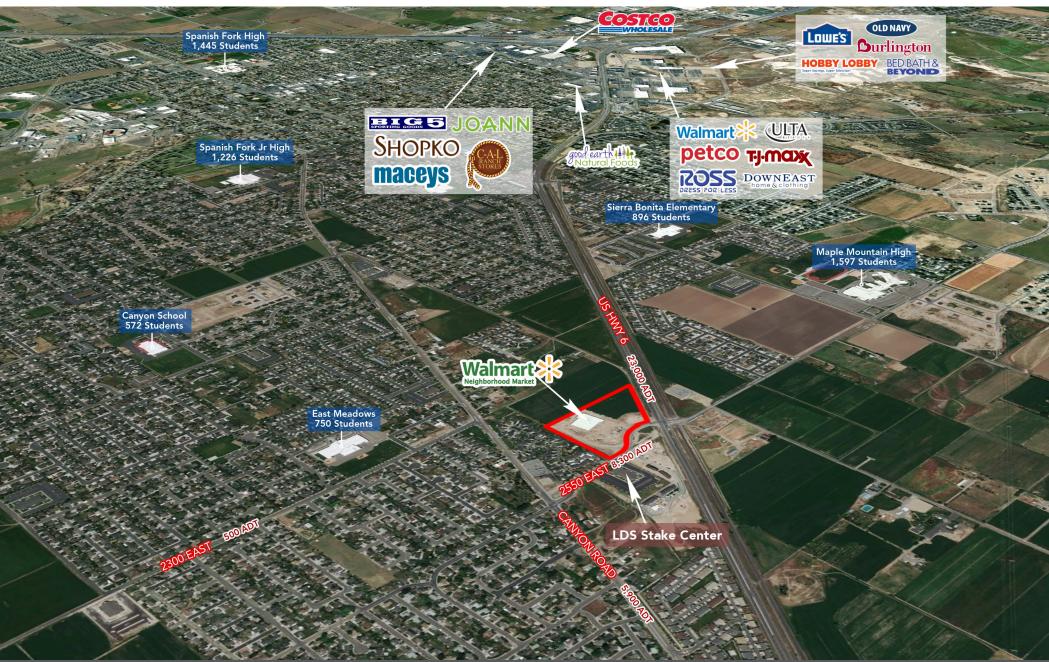

#### **PROPERTY SPECS**

- In-line Shop Space Available
- Only 3 Pads Left!
- Anchored by High Volume Walmart Neighborhood Market
- Walmart Fuel Center is #3 out of 450 Locations in the USA
- High Residential Growth Over 1,200 New Units Coming
- \$91,437 Average Household Income Within Trade Area
- Traffic Counts (2017) Highway 6: 23,000 AADT 2550 East: 8,300 AADT