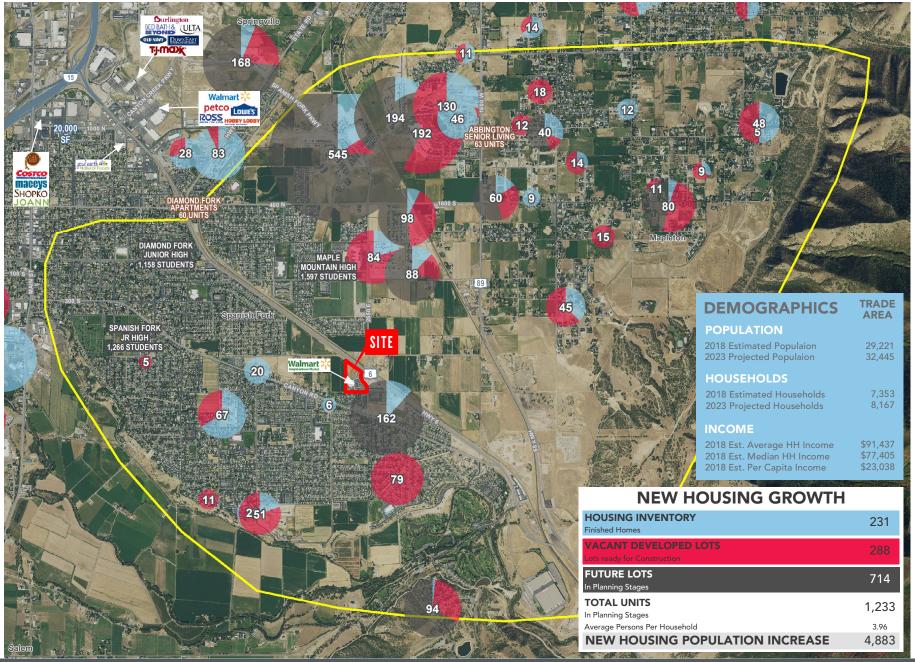

#### **PROPERTY SPECS**

- In-line Shop Space Available
- Only 3 Pads Left!
- Anchored by High Volume Walmart Neighborhood Market
- Walmart Fuel Center is #3 out of 450 Locations in the USA
- High Residential Growth Over 1,200 New Units Coming
- \$91,437 Average Household Income Within Trade Area
- Traffic Counts (2017) Highway 6: 23,000 AADT 2550 East: 8,300 AADT