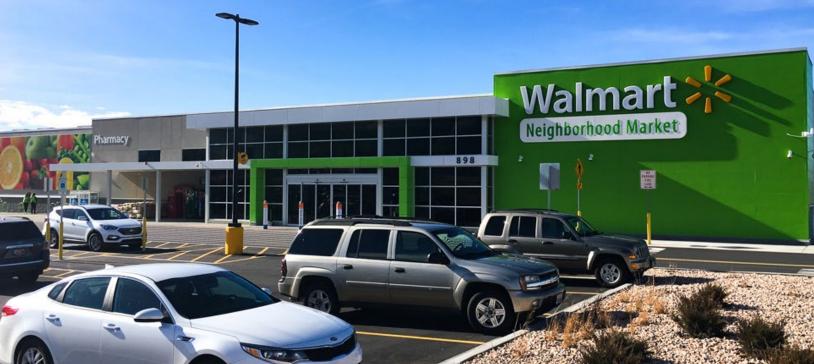

(SWC) HIGHWAY 6 & 2550 EAST • SPANISH FORK • UTAH • 84660

#### **PROPERTY SPECS**

- In-line Shop Space Available
- Only 3 Pads Left!
- Anchored by High Volume Walmart Neighborhood Market
- Walmart Fuel Center is #3 out of 450 Locations in the USA
- High Residential Growth Over 1,200 New Units Coming
- \$91,437 Average Household Income Within Trade Area
- Traffic Counts (2017) Highway 6: 23,000 AADT 2550 East: 8,300 AADT