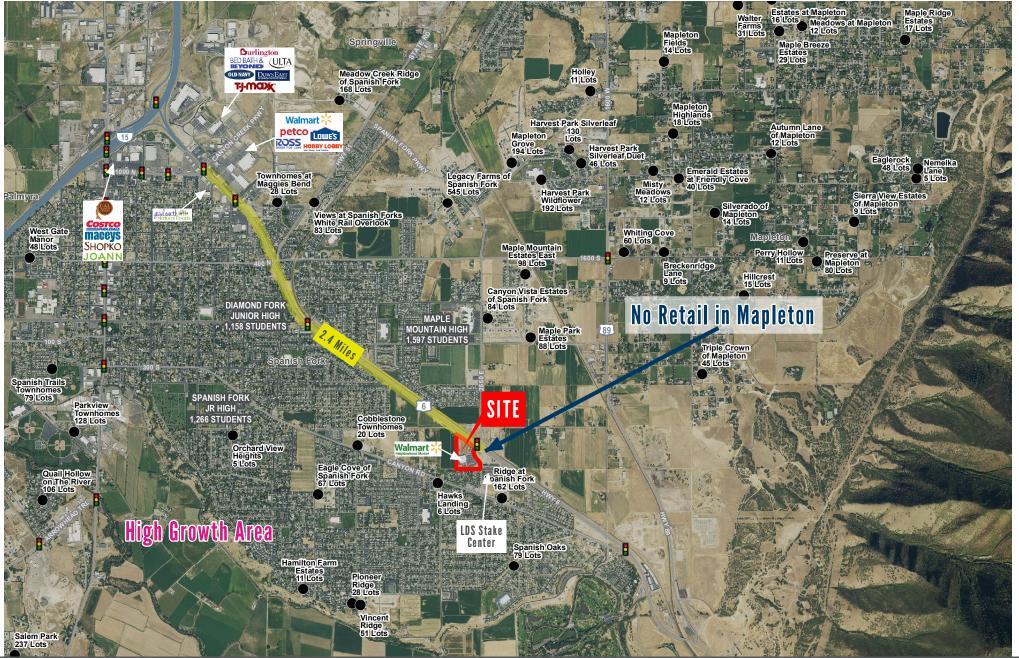

#### **PROPERTY SPECS**

- In-line Shop Space Available
- Only 3 Pads Left!
- Anchored by High Volume Walmart Neighborhood Market
- Walmart Fuel Center is #3 out of 450 Locations in the USA
- High Residential Growth Over 1,200 New Units Coming
- \$91,437 Average Household Income Within Trade Area
- Traffic Counts (2017) Highway 6: 23,000 AADT 2550 East: 8,300 AADT