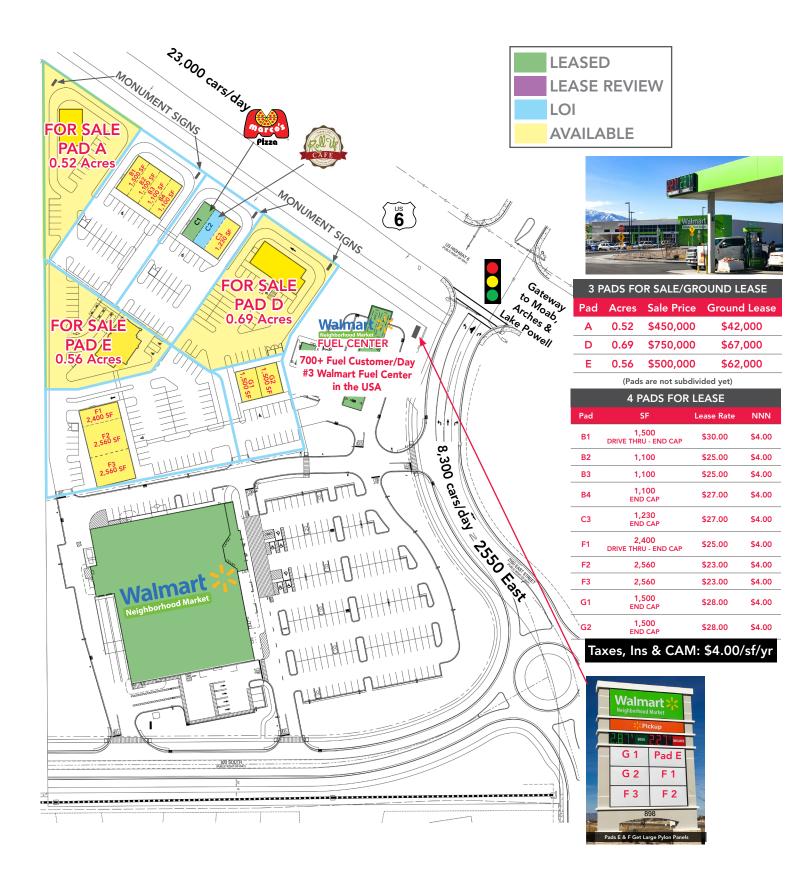

#### **PROPERTY SPECS**

- In-line Shop Space Available
- Only 3 Pads Left!
- Anchored by High Volume Walmart Neighborhood Market
- Walmart Fuel Center is #3 out of 450 Locations in the USA
- High Residential Growth Over 1,200 New Units Coming
- \$91,437 Average Household Income Within Trade Area
- Traffic Counts (2017) Highway 6: 23,000 AADT 2550 East: 8,300 AADT